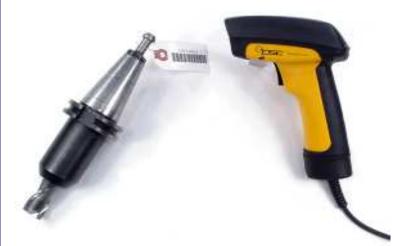

## Barcode Your Tools

At the machine, just scan a tool's barcode tag to automatically load tool offset data into your CNC control.

Avoid manual data entry. Setups are fast, easy, and *exact!* 

PC-DNC Plus automatically tracks the location of each tool and monitors how long it's been in use.