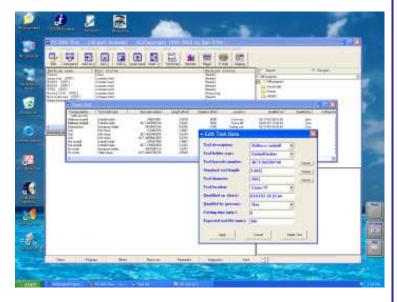

## **PC-DNC Plus Tooling Control System**

Preset and barcode *all* your tools.
Tool length and diameter information is kept in a simple database. Download data through the DNC system!

For more technical information, go to: www.sub-soft.com/tooling.htm

At the machine, just scan a tool's barcode tag to automatically load tool offset data into your CNC control.

Avoid manual data entry. Setups are fast, easy, and *exact!* 

PC-DNC Plus automatically tracks the location of each tool and monitors how long it's been in use.